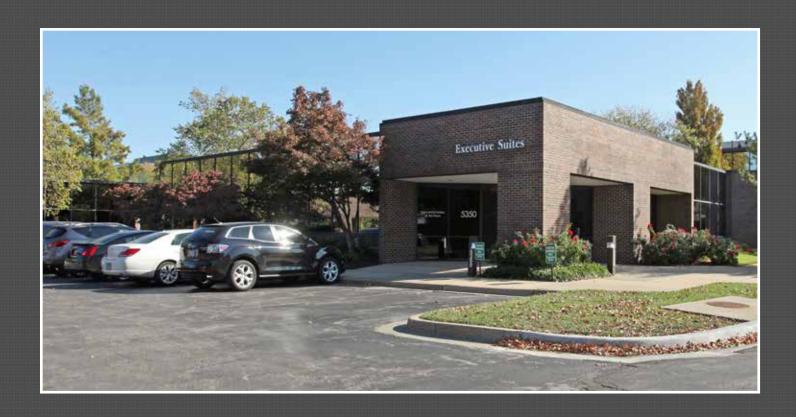

#### PROPERTY INFORMATION

- Building size: 9,908 SF situated on 0.25 acres
- Currently 100% leased with short term leases
- Owner / occupant single tenant building or multitenant investment
- · New HVAC, restrooms & roof within last 5 years
- Conveniently accessible to I-435
- · Excellent signage visibility from 110th Street
- 4/1,000 parking
- Sale Price: \$2,100,000