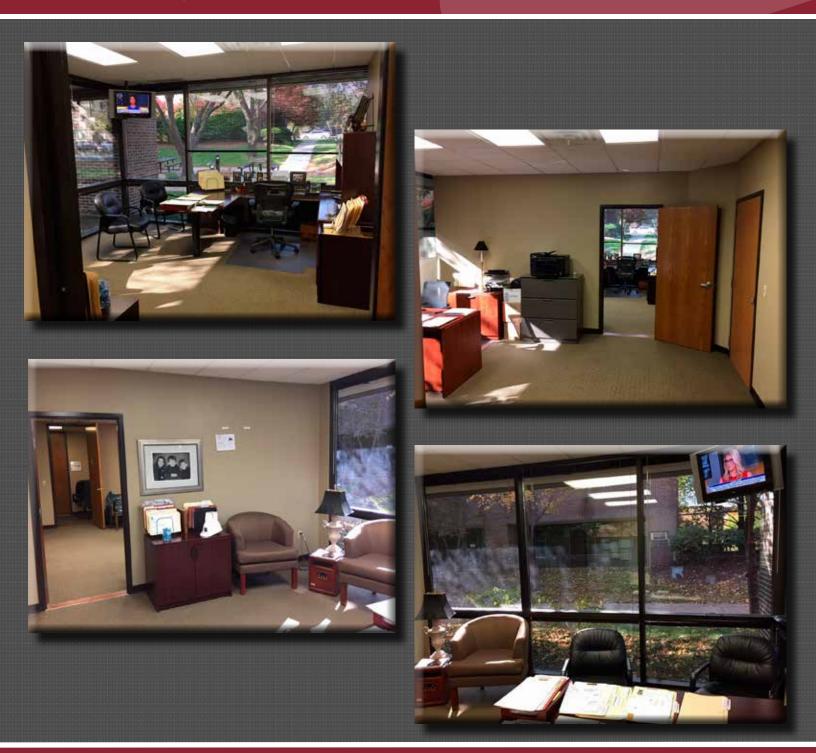

#### PROPERTY INFORMATION

- Building size: 9,908 SF situated on 0.25 acres
- Currently 100% leased with short term leases
- Owner / occupant single tenant building or multitenant investment
- · New HVAC, restrooms & roof within last 5 years
- Conveniently accessible to I-435
- · Excellent signage visibility from 110th Street
- 4/1,000 parking
- Sale Price: \$2,100,000