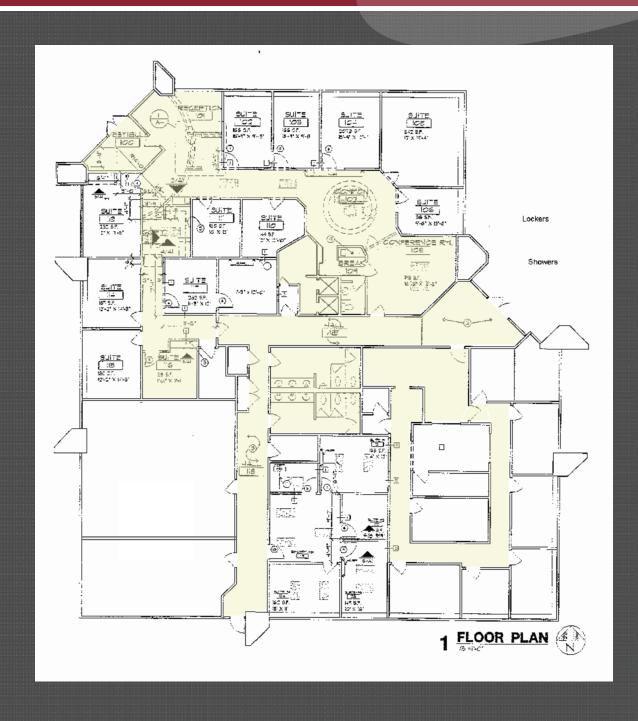

#### PROPERTY INFORMATION

- Building size: 9,908 SF situated on 0.25 acres
- Currently 100% leased with short term leases
- Owner / occupant single tenant building or multitenant investment
- · New HVAC, restrooms & roof within last 5 years
- Conveniently accessible to I-435
- · Excellent signage visibility from 110th Street
- 4/1,000 parking
- Sale Price: \$2,100,000