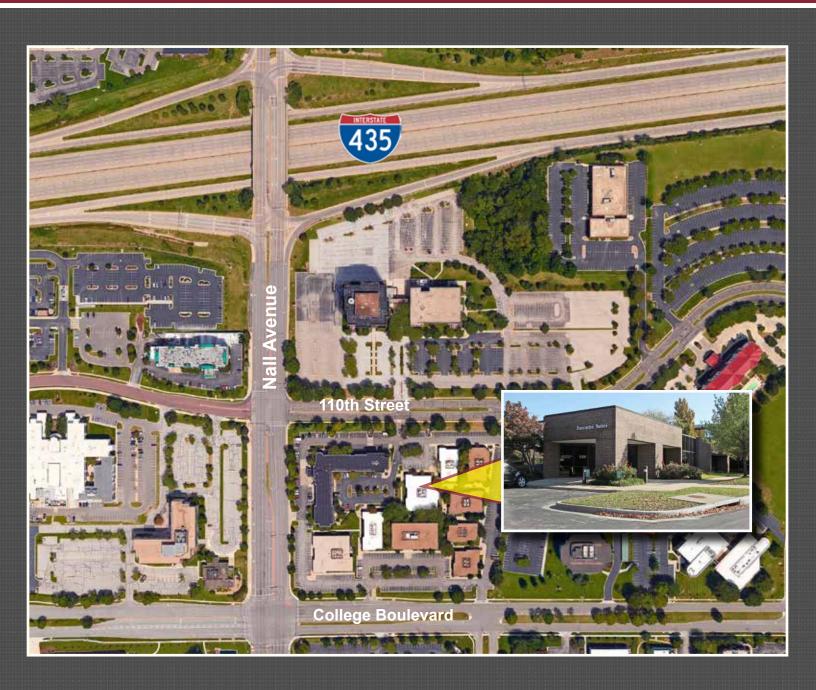

#### PROPERTY INFORMATION

- Building size: 9,908 SF situated on 0.25 acres
- Currently 100% leased with short term leases
- Owner / occupant single tenant building or multitenant investment
- · New HVAC, restrooms & roof within last 5 years
- Conveniently accessible to I-435
- · Excellent signage visibility from 110th Street
- 4/1,000 parking
- Sale Price: \$2,100,000