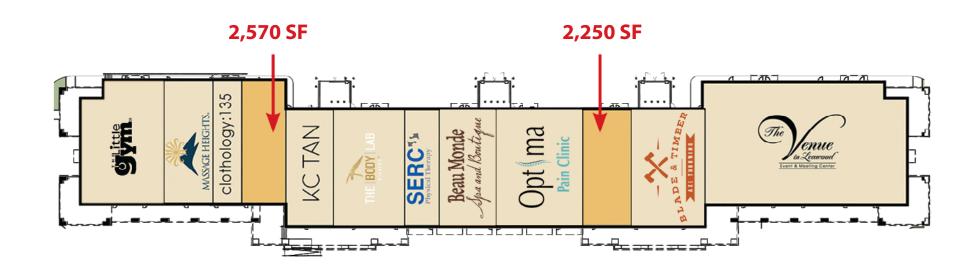

### **AVAILABLE SPACE(S)**

- 2,250 SF (Unit 170)
- 2,570 SF (Unit 250)
- Lease Rates \$24.50 / SF NNN

135TH STREET & ROE AVENUE • LEAWOOD, KS

### **IENANTS** CORRENT

135TH STREET & ROE AVENUE • LEAWOOD, KS

135TH STREET & ROE AVENUE • LEAWOOD, KS