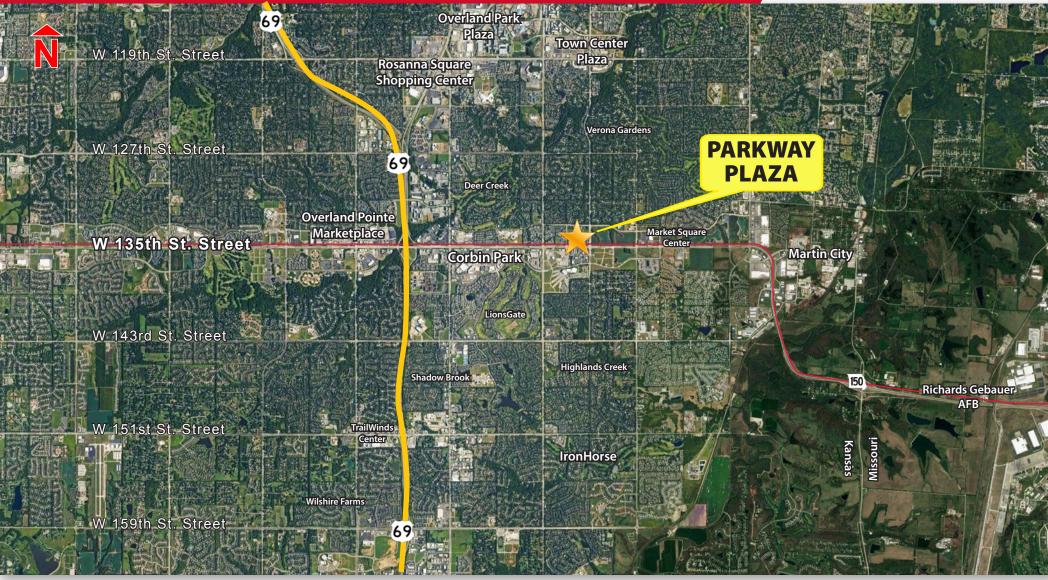

---|-----------|-----------|
| Est. Population:     | 9,121     | 73,690    | 163,176   |
| Total Households:    | 4,815     | 47,252    | 102,865   |
| AVG. HH Income:      | \$180,343 | \$154,106 | \$142,123 |
| Est. # of Employees: | 3,180     | 74,477    | 131,091   |
|                      |           |           |           |

### **AVAILABLE SPACE(S)**

- 2,250 SF (Unit 170)
- 2,570 SF (Unit 250)
- Lease Rates \$24.50 / SF NNN



135TH STREET & ROE AVENUE • LEAWOOD, KS



### SITE PLAN





135TH STREET & ROE AVENUE • LEAWOOD, KS



## SITE PLAN





135TH STREET & ROE AVENUE • LEAWOOD, KS



# AVAILABLE





135TH STREET & ROE AVENUE • LEAWOOD, KS



### **IENANTS** CORRENT



















135TH STREET & ROE AVENUE • LEAWOOD, KS







135TH STREET & ROE AVENUE • LEAWOOD, KS