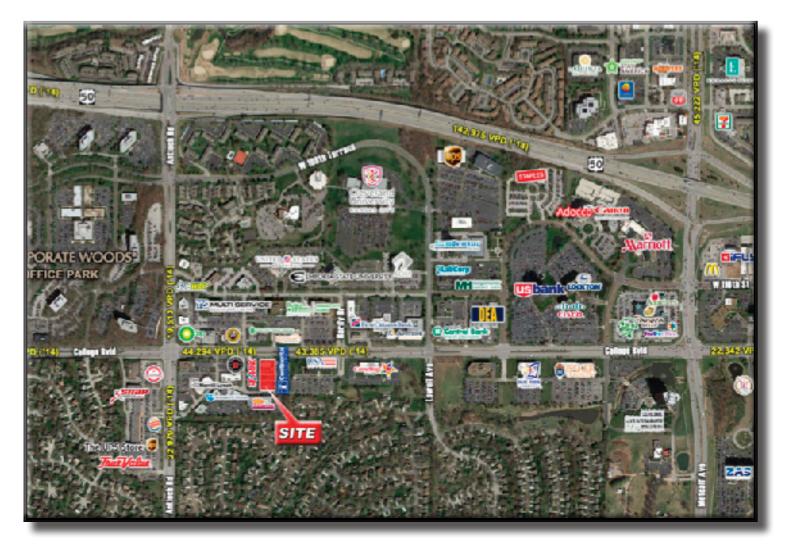

# 8505 College Boulevard

Overland Park, Kansas 66210



### **PROPERTY INFORMATION**

- Building Size: 7,420 SF (can be divided to minimum of 3,000 SF)
- Lease Rate: \$24.50 NNN
- In process of total interior and exterior renovation
- Building and monument signage available
- Parking ratio: 9:1,000
- TI Allowance: \$40.00/SF from warm shell
- Sale Price: \$1,500,000 \$2,300,000, depending on build-out and delivery
- Delivery Q2 2019



#### **CONTACT:**

**Steve Gasperi** 

Office: 913-563-6730 | Cell: 816-591-9764 steve@gasperigroup.com



## 8505 College Boulevard Overland Park, Kansas 66210

### AERIAL



#### Gasperi Group Commercial Real Estate, LLC 5350 College Boulevard, Overland Park, Kansas 66211

This document has been prepared by Gasperi Group for advertising and general information only. Gasperi Group makes no guarantees, representations or warranties of any kind, expressed or implied, regarding the information including, but not limited to, warranties of content, accuracy and reliability. Any interested party should undertake their own inquiries as to the accuracy of the information. Gasperi Group excludes unequivocally all inferred or implied terms, conditions and warranties arising out of this document and excludes all liability for loss and damages arising there from. This publication is the copyrighted property of Gasperi Group and/or its licensor(s). © 2018. All rights rese