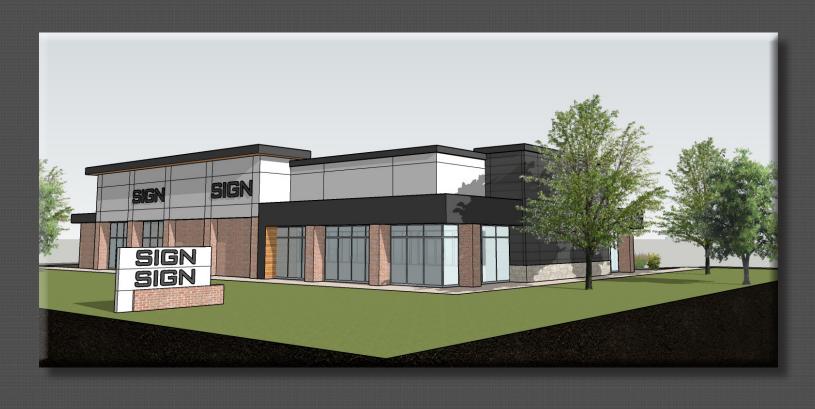

# 8505 College Boulevard

Overland Park, Kansas 66210

### **PROPERTY INFORMATION**

- Building Size: 7,420 SF (can be divided to minimum of 3,000 SF)
- Lease Rate: \$24.50 NNN
- In process of total interior and exterior renovation
- Building and monument signage available
- Parking ratio: 9:1,000
- TI Allowance: \$40.00/SF from warm shell
- Sale Price: \$1,500,000 \$2,300,000, depending on build-out and delivery
- Delivery Q2 2019

#### **CONTACT:**

**Steve Gasperi** 

Office: 913-563-6730 | Cell: 816-591-9764 steve@gasperigroup.com