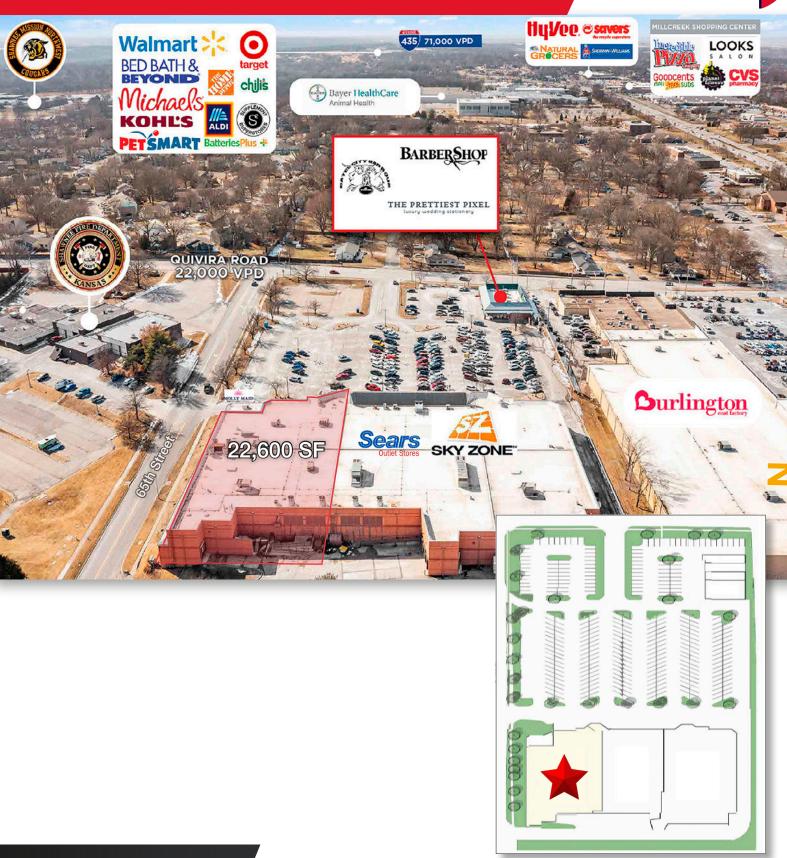

6495 Quivira Rd | SHAWNEE, KS 66216

#### **PROPERTY INFORMATION**

- 22,600 SF Available (former American Freight Furniture & Mattress)
- Lease Rate \$11.00/SF NET (\$3.50)
- Newly Remodeled 2019
- Dock High Loading
- 800 Amp 3-Phase Power