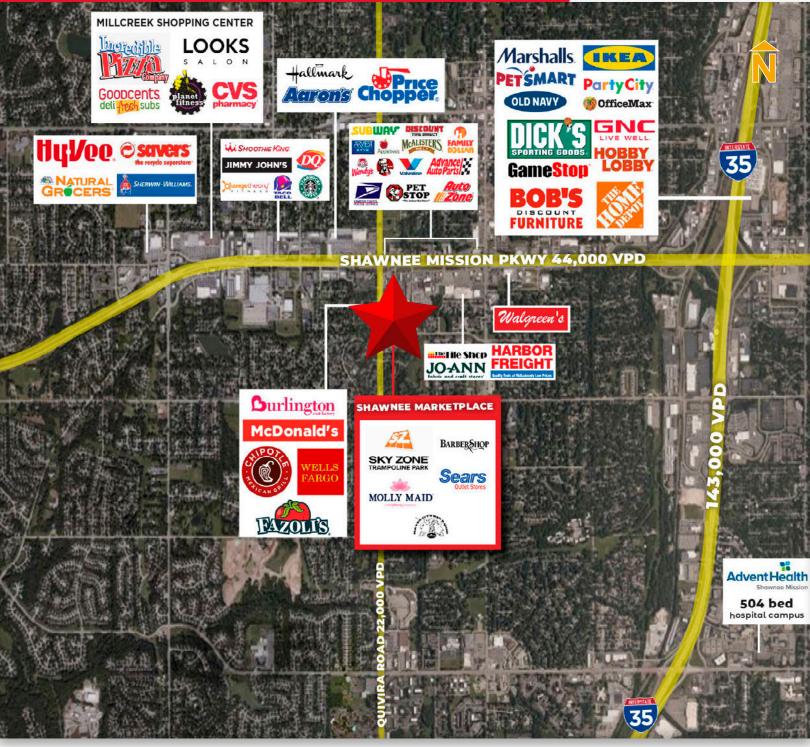

6495 Quivira Rd | SHAWNEE, KS 66216

#### **DEMOGRAPHICS**

| 1 MILE   | 3 MILES                     | 5 MILES                                            |
|----------|-----------------------------|----------------------------------------------------|
| 10,764   | 82,390                      | 197,116                                            |
| \$89,048 | \$90,600                    | \$95,580                                           |
| 6,282    | 40,599                      | 111,172                                            |
| 22,000   |                             |                                                    |
|          | 10,764<br>\$89,048<br>6,282 | 10,764 82,390<br>\$89,048 \$90,600<br>6,282 40,599 |