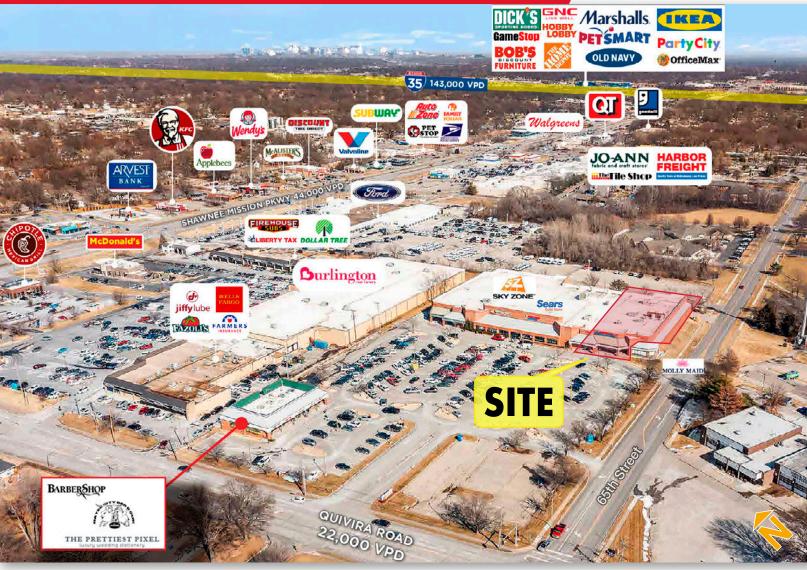

6495 Quivira Rd | SHAWNEE, KS 66216

#### **PROPERTY INFORMATION**

- 22,600 SF Available (former American Freight Furniture & Mattress)
- Lease Rate \$11.00/SF NET (\$3.50)
- Newly Remodeled 2019
- Dock High Loading
- 800 Amp 3-Phase Power