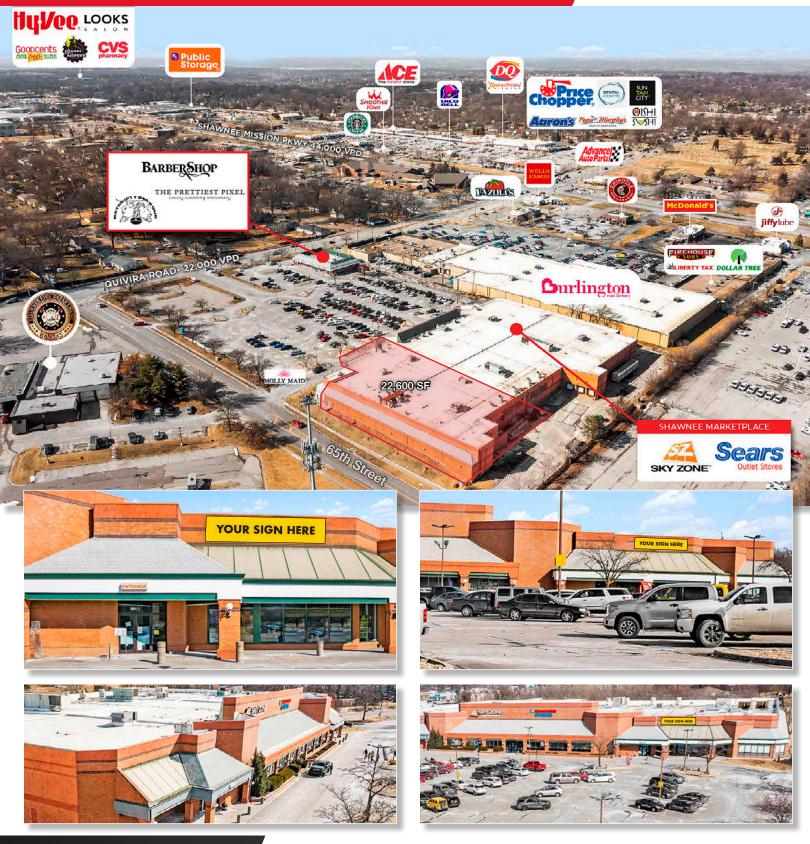

6495 Quivira Rd | SHAWNEE, KS 66216

#### **PROPERTY INFORMATION**

- 22,600 SF Available (former American Freight Furniture & Mattress)
- Lease Rate \$11.00/SF NET (\$3.50)
- Newly Remodeled 2019
- Dock High Loading
- 800 Amp 3-Phase Power