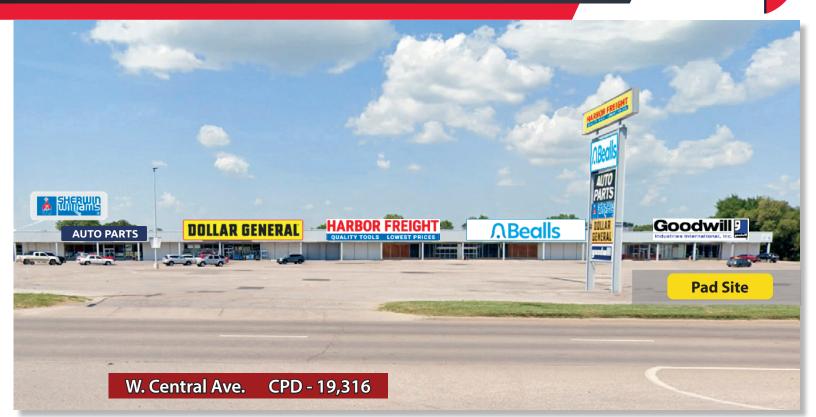

#### Join Harbor Freight Tools, Bealls and Newly Expanded Goodwill! PROPERTY INFORMATION

- Shopping Center Major Renovation COMPLETE
- Easy Access to I-35 (Kansas Turnpike)
- Strong Tenant Mix

- Pad Site \$300,000
- Ground Lease or Build to Suit
- Cross Easement Parking
- Drive-Thru Available
- Up to 2500 SF Building

GasperiGroup.com

STEVE GASPERI steve@gasperigroup.com M| 816-591-9764

2354 WEST CENTRAL AVE | EL DORADO, KS 67042