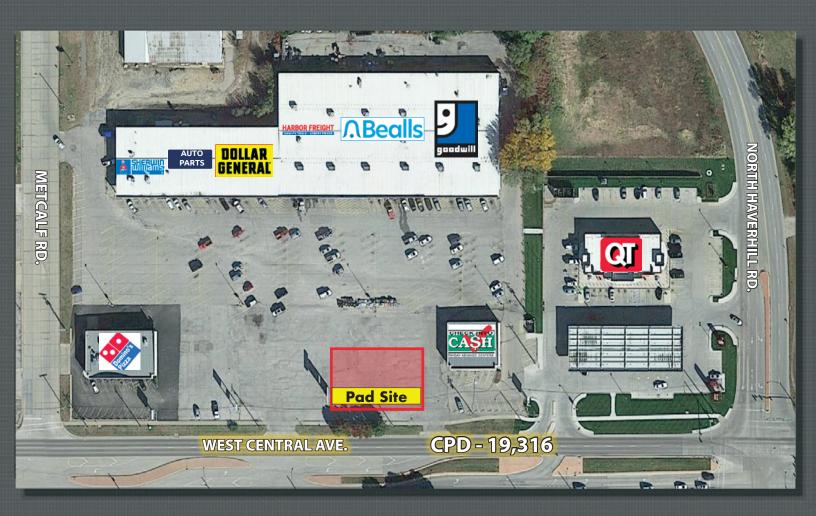

- Pad Site \$300,000
- Ground Lease or Build to Suit
- Cross Easement Parking
- Drive-Thru Available
- Up to 2500 SF Building

GasperiGroup.com

STEVE GASPERI steve@gasperigroup.com M| 816-591-9764

2354 WEST CENTRAL AVE | EL DORADO, KS 67042