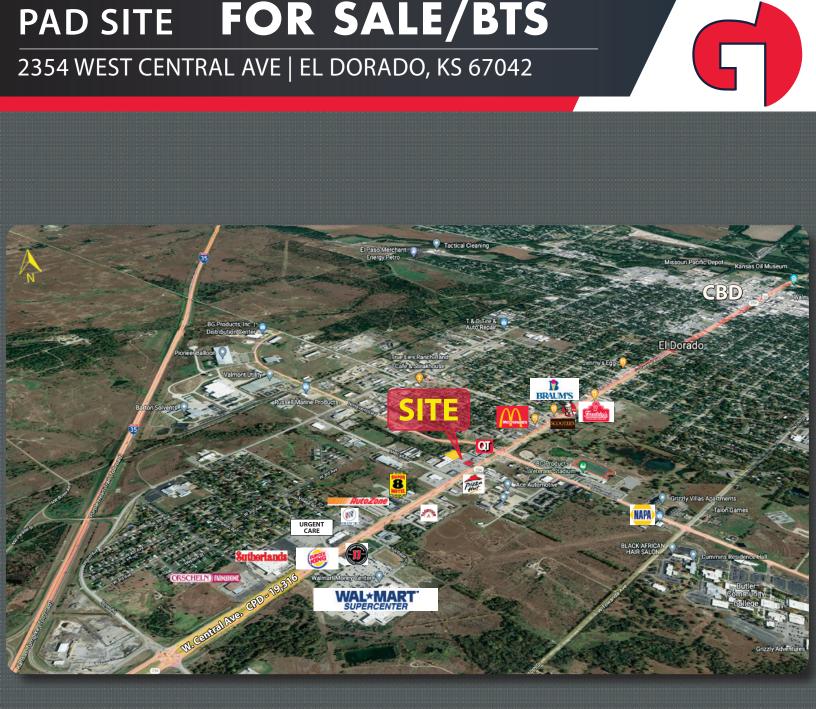

2354 WEST CENTRAL AVE | EL DORADO, KS 67042

- Pad Site \$300,000
- Ground Lease or Build to Suit
- Cross Easement Parking
- Drive-Thru Available
- Up to 2500 SF Building

GasperiGroup.com

STEVE GASPERI steve@gasperigroup.com M| 816-591-9764

2354 WEST CENTRAL AVE | EL DORADO, KS 67042