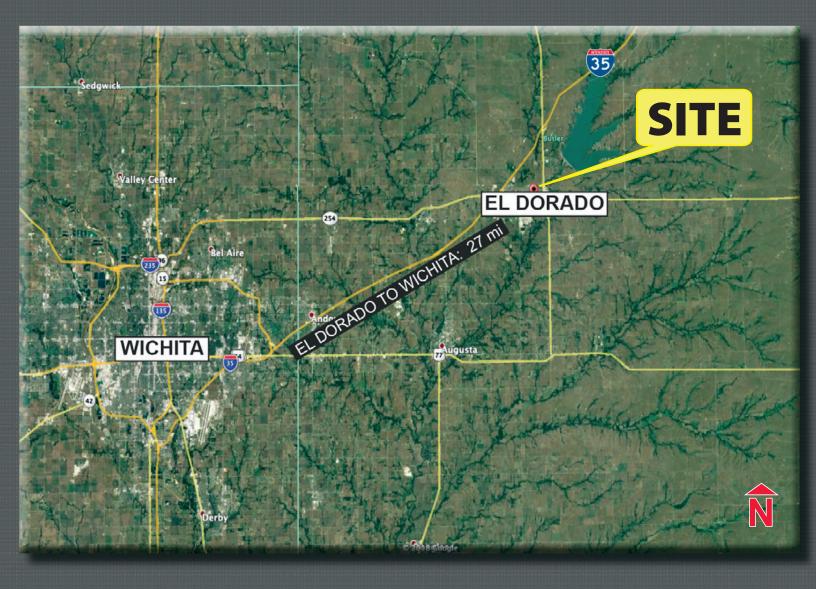

|
| 4,371    | 9,719             | 10,501                            |
|          | 3,520<br>\$44,537 | 3,520 12,718<br>\$44,537 \$44,233 |

- Pad Site \$300,000
- Ground Lease or Build to Suit
- Cross Easement Parking
- Drive-Thru Available
- Up to 2500 SF Building



GasperiGroup.com

STEVE GASPERI steve@gasperigroup.com M| 816-591-9764

2354 WEST CENTRAL AVE | EL DORADO, KS 67042

### **RENOVATIONS COMPLETED**





GasperiGroup.com

STEVE GASPERI steve@gasperigroup.com M| 816-591-9764

2354 WEST CENTRAL AVE | EL DORADO, KS 67042





GasperiGroup.com

STEVE GASPERI steve@gasperigroup.com M| 816-591-9764

G

2354 WEST CENTRAL AVE | EL DORADO, KS 67042





GasperiGroup.com

**STEVE GASPERI** steve@gasperigroup.com M| 816-591-9764

2354 WEST CENTRAL AVE | EL DORADO, KS 67042



Gasperi Group Commercial Real Estate, LLC 13132 Reeds Road, Overland Park, Kansas 66209

G

This document has been prepared by Gasperi Group for advertising and general information only. Gasperi Group makes no guarantees, representations or warranties of any kind, expressed or implied, regarding the information including, but not limited to, warranties of content, accuracy and reliability. Any interested party should undertake their own inquiries as to the accuracy of the information. Gasperi Group excludes unequivocally all inferred or implied terms, conditions and warranties arising out of this document and excludes all liability for loss and damages arising there from. This publication is the copyrighted property of Gasperi Group and/or its licensor(s). © 2025. All rights reserved.